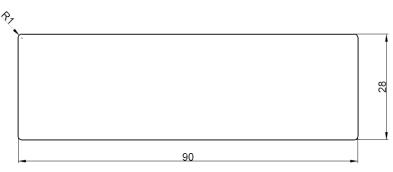

### 2. Bench profile - SHP planks

Dimensions: 28 x 90 mm Lengths: 2400, 2700, 3000 mm

Packing: 4 pcs/package, 336 pcs/pallet

Detail of profile 28 x 90 SHP:

Podebradska 574/40 190 00 Praha 9 – Vysocany Tel.: 283933452, 283933472, 283931808,