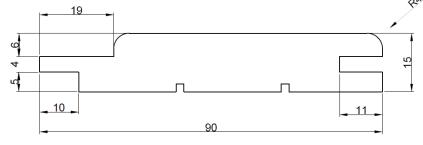

#### Technical information:

Deciduous, soft and light wood, colour slightly brown due to thermo treatment

Grade A

1. Sauna profile - softline profile STP

Dimensions: 15 x 90 mm

Lengths: 2400, 2700, 3000 mm Packing: 6 pcs/package, 264 pcs/

pallet

Detail of profile  $15 \times 90$  STP: