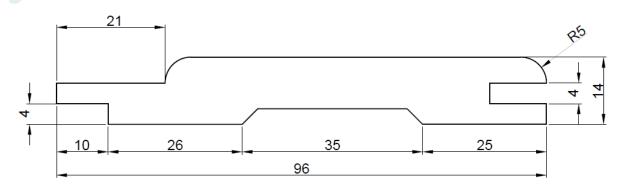

Volumetric slump

Durability class

0,450 g.cm<sup>-3</sup>

0,3 %

3,6 %

11,7 %

Sauna profile - softline profile STP

Dimensions: 14 x 96 mm

Lengths: 4200 mm

Packing: 6 pcs/package, 264 pcs/

pallet

## Detail of profile 14 x 96 softline:

Au - Mex Itd. Headquaters:

 $\times$ 

Podebradska 574/40, 190 00 Praha 9-Vysocany

+420 283 933 452 Fax.: +420 283 933 406 E mail: export@au-mex.com http://www.au-mex.com