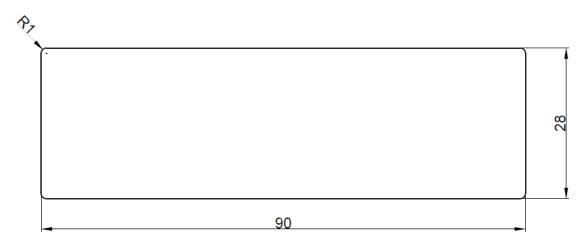

#### 2. Bench profile - SHP planks

Dimensions: 28 x 90 mm Lengths: 2400, 2700, 3000 mm

Packing: 4 pcs/package, 336 pcs/pallet

## Detail of profile 28 x 90 SHP:

Au - Mex ltd. Headquaters:

 $\times$ 

Podebradska 574/40, 190 00 Praha 9-Vysocany

+420 283 933 452 Fax.: +420 283 933 406 E mail: export@au-mex.com http://www.au-mex.com