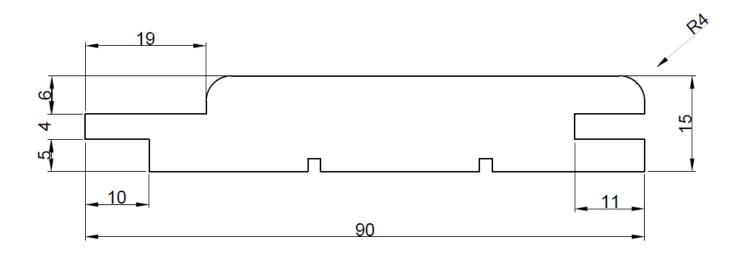

### Technical information:

Deciduous, soft and light wood, white to yellow-white in colour

Grade A

1. Sauna profile - softline profile STP

Dimensions: 15 x 90 mm Lengths: 2400, 2700, 3000 mm

Packing: 6 pcs/package, 264 pcs/pallet

#### Detail of profile $15 \times 90$ STP:

Podebradska 574/40 190 00 Praha 9 – Vysocany

Tel.: 283933452, 283933472, 283931808, 283930309

www.au-mex.com

Coatings for wood Wooden deckings Wooden claddings Floors Plywood, KVH joists Fibreboards Fasteners