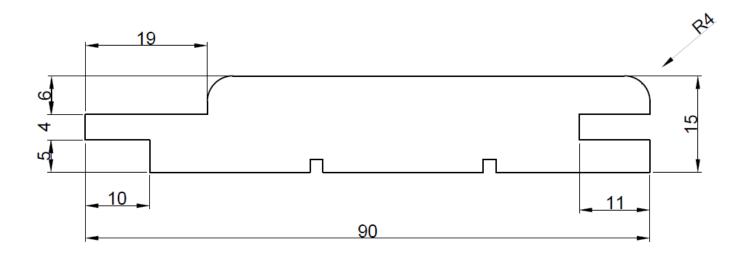

#### Detail of profile $15 \times 90$ STP:

Podebradska 574/40 190 00 Praha 9 – Vysocany

Tel.: 283933452, 283933472, 283931808, 283930309

www.au-mex.com

Coatings for wood Wooden deckings Wooden claddings Floors Plywood, KVH joists Fibreboards Fasteners