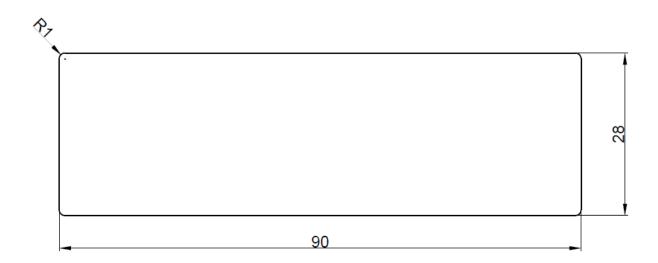

2. Bench profile - SHP planks

Dimensions: 28 x 90 mm

Lengths: 2400, 2700, 3000 mm

Packing: 4 pcs/package, 336 pcs/pallet

# Detail of profile $28 \times 90 \text{ SHP}$ :

Au - Mex Itd. Headquaters:

Podebradska 574/40, 190 00 Praha 9-Vysocany

+420 283 933 452 Fax.: +420 283 933 406 E mail: export@au-mex.com http://www.au-mex.com